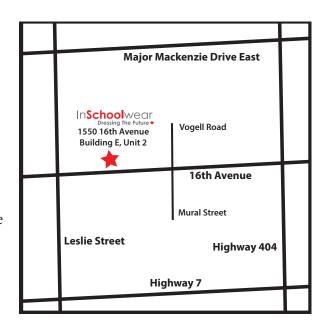

## InSchoolwear's Showroom

### **Richmond Hill Store**

1550 16th Avenue, Building E, Unit 2

#### **Hours:**

Tuesday to Saturday 9:30 a.m. to 5:30 p.m. (Open until 7:00 p.m. on Thursdays)

If you choose to visit the showroom, please check the Web site at inschoolwear.com as store hours may change based on customer demand and season. We recommend visiting the store during the month of June when customers can save the taxes all month long. The showroom is open year round.