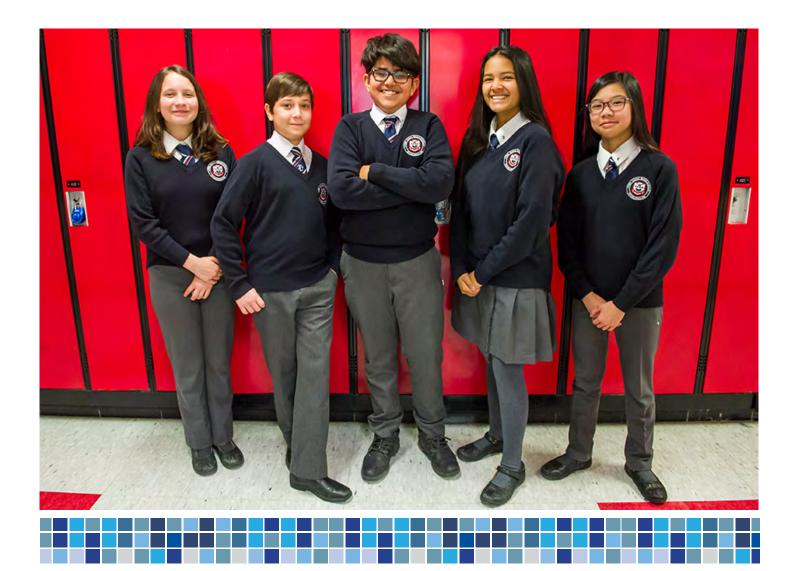

# TOWN CENTRE PRIVATE SCHOOLS

Grade 7 - Grade 8 | Uniform Guide

# **BOYS | Mandatory Items**

| Code | Description                                           | Size              | Price         |
|------|-------------------------------------------------------|-------------------|---------------|
| 2030 | Boys Grey Crested Adjustable Pant                     | Waist: 24" - 42"  | 57.95 - 59.95 |
| 5060 | White Crested Short Sleeve Formal Shirt <b>and/or</b> | Neck: 13″ - 17.5″ | 32.95 - 36.95 |
| 5040 | White Crested Long Sleeve Formal Shirt                | Neck: 13″ - 17.5″ | 34.95 - 38.95 |
| 7521 | Navy Crested V-Neck Knit Sweater (MANDATORY)          | Chest: 32" - 40"  | 54.95 - 58.95 |
| 7921 | Navy Crested V-Neck Knit Vest (optional)              | Chest: 24" - 44"  | 49.95         |
| 9540 | Junior Regular Tie                                    | 45″               | 27.95         |
| 9560 | Adult Regular Tie                                     | 54″               | 28.95         |
| 8020 | Grey Ribbed Socks                                     | Shoe Size         | 7.95          |

## **GIRLS | Mandatory Items**